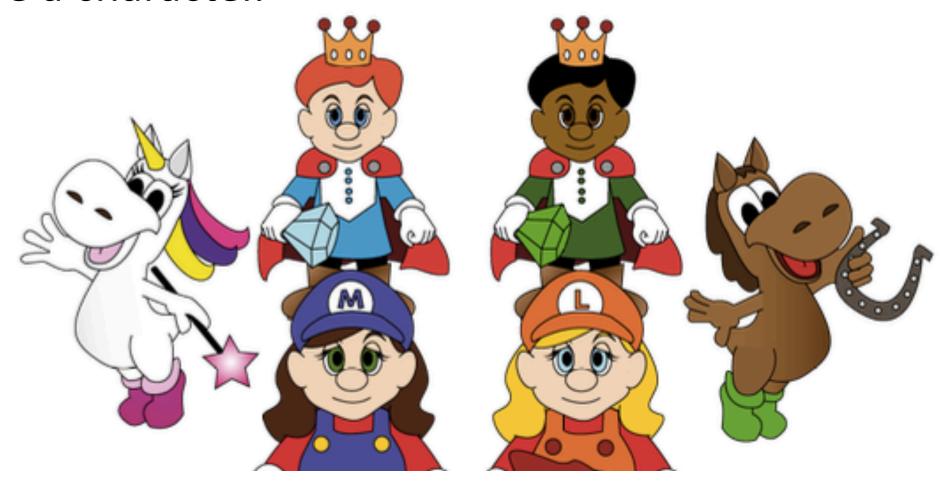

## L.O. To describe a character.

Recap on word classes if needed.

Look at *New Characters*. These are six possible new characters that could join Mario in a game.

In the grid below-Label each character, writing about 3-5 thin

writing about 3-5 things that you notice about them.

Invent a name for three or more of the new characters, fill in the grid for them.

Try to make interesting word choices!

## Character sentences

Invent a name for each character. Complete the grid and then use those words to make a sentence for them.

| Proper noun | adjective    | noun    | verb  | adverb |
|-------------|--------------|---------|-------|--------|
| Mario       | enthusiastic | plumber | jumps | high   |
|             |              |         |       |        |
|             |              |         |       |        |
|             |              |         |       |        |
|             |              |         |       |        |
|             |              |         |       |        |
|             |              |         |       |        |